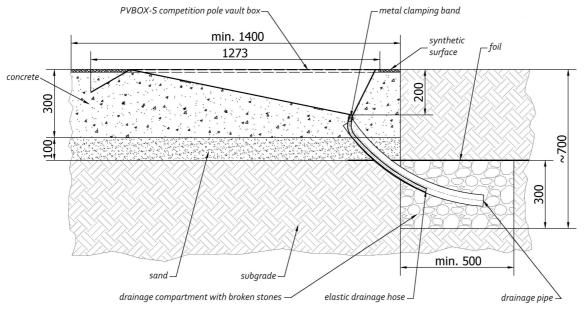

Pole Vault runway, dimensions in [m]

While embedding please make sure that the top surface of the box edges is on the same level as the synthetic surface of the runway (see the drawing below). The flexible hose can be connected to a drainage system. If there is not one in the facility, we recommend that a special drainage compartment should be made. The included drainage pipe ought to be laid down in the compartment, which is filled with broken stones in order to ensure a better water outflow to the ground. The top side of the compartment ought to be separated from the ground with foil. Please make sure that the drainage hose is not bent or pressed during embedding.

PVBOX-S installed in the runway, dimensions in [mm]

e-mail: info@polanik.com www.polanik.com