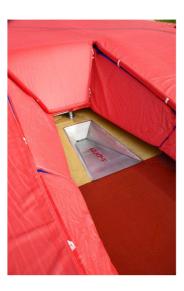

Pole Vault runway, dimensions in [m]

While embedding please make sure that the top surface of the box edges is on the same level as the synthetic surface of the runway (see the drawing below). The flexible hose can be connected to a drainage system. If there is not one in the facility, we recommend that a special drainage compartment should be made. The included drainage pipe ought to be laid down in the compartment, which is filled with broken stones in order to ensure a better water outflow to the ground. The top side of the compartment ought to be separated from the ground with foil. Please make sure that the drainage hose is not bent or pressed during embedding.

PVBOX-S installed in the runway, dimensions in [mm]

e-mail: info@polanik.com www.polanik.com