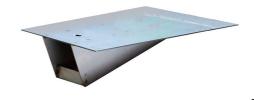

# I. General description and use

PVBOX-S is a competition take-off box. It is designed for embedding into the athletics runway of the Pole Vault facility. The product main features are:

- high durability and manufacturing quality made of stainless steel,
- universality can be mounted outdoor and in halls,
- maintenance free does not require any special maintenance proceedings.

#### III. Installation

PVBOX-S is ready for embedding after delivery. It comes with drainage elements: a drainage pipe and a flexible hose with a metal clamping band. The band secures the hose on the drainage outlet of the box. According to the rules of the International Association of Athletics Federations (IAAF) the box (2) should be mounted in the distance of 40 metres measured from the beginning of the runway (1) to the 0-line (3) – see the drawing below.