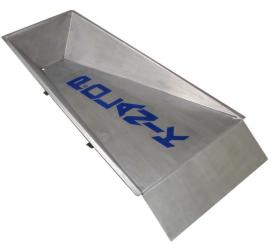

# I. General description and use

PVBOX-S is a competition take-off box. It is designed for embedding into the athletics runway of the Pole Vault facility. The product main features are:

- high durability and manufacturing quality made of stainless steel,
- universality can be mounted outdoor and in halls,
- maintenance free does not require any special maintenance proceedings.

#### III. Installation

PVBOX-S is ready for embedding after delivery. It comes with drainage elements: a drainage pipe and a flexible hose with a metal clamping band. The band secures the hose on the drainage outlet of the box. According to the rules of the International Association of Athletics Federations (IAAF) the box (2) should be mounted in the distance of 40 metres measured from the beginning of the runway (1) to the 0-line (3) – see the drawing below.