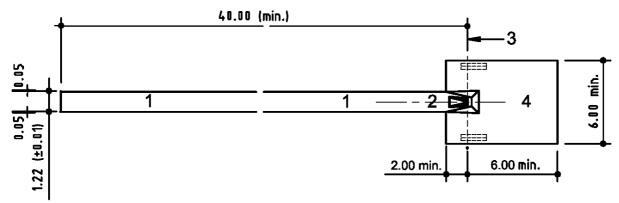

#### III. Installation

PVBOX-S is ready for embedding after delivery. It comes with drainage elements: a drainage pipe and a flexible hose with a metal clamping band. The band secures the hose on the drainage outlet of the box. According to the rules of the International Association of Athletics Federations (IAAF) the box (2) should be mounted in the distance of 40 metres measured from the beginning of the runway (1) to the 0-line (3) – see the drawing below.

Pole Vault runway, dimensions in [m]

While embedding please make sure that the top surface of the box edges is on the same level as the synthetic surface of the runway (see the drawing below). The flexible hose can be connected to a drainage system. If there is not one in the facility, we recommend that a special drainage compartment should be made. The included drainage pipe ought to be laid down in the compartment, which is filled with broken stones in order to ensure a better water outflow to the ground. The top side of the compartment ought to be separated from the ground with foil. Please make sure that the drainage hose is not bent or pressed during embedding.