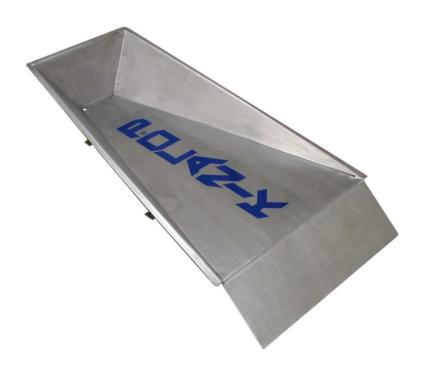

# I. General description and use

PVBOX-S is a competition take-off box. It is designed for embedding into the athletics runway of the Pole Vault facility. The product main features are:

- high durability and manufacturing quality made of stainless steel,
- universality can be mounted outdoor and in halls,
- maintenance free does not require any special maintenance proceedings.

## V. Product images

PVBOX-S © 2014 Polanik Sp. z o. o.

 $The \ producer \ reserves \ the \ right \ to \ introduce \ without \ warning \ changes \ in \ product \ constructions \ and \ colours.$ 

tel. +48 44 646 44 81 tel. +48 44 648 50 89 fax +48 44 646 43 58 e-mail: info@polanik.com www.polanik.com