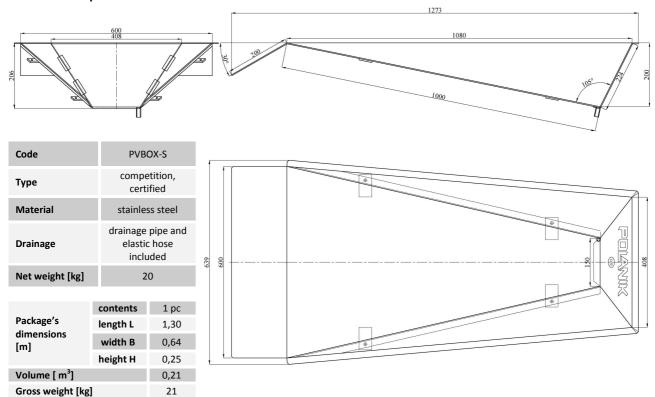

r |                             | Page |
|---------|-----------------------------|------|
| l.      | General description and use | 2    |
| II.     | Technical specification     | 2    |
| III.    | Installation                | 3    |
| IV.     | Operation and maintenance   | 4    |
| V.      | Product images              | 4    |
| VI.     | IAAF Certificate            | 5    |

# I. General description and use

PVBOX-S is a competition take-off box. It is designed for embedding into the athletics runway of the Pole Vault facility. The product main features are:

- high durability and manufacturing quality made of stainless steel,
- universality can be mounted outdoor and in halls,
- maintenance free does not require any special maintenance proceedings.

## II. Technical specification





#### III. Installation

PVBOX-S is ready for embedding after delivery. It comes with drainage elements: a drainage pipe and a flexible hose with a metal clamping band. The band secures the hose on the drainage outlet of the box. According to the rules of the International Association of Athletics Federations (IAAF) the box (2) should be mounted in the distance of 40 metres measured from the beginning of the runway (1) to the 0-line (3) – see the drawing below.



Pole Vault runway, dimensions in [m]

While embedding please make sure that the top surface of the box edges is on the same level as the synthetic surface of the runway (see the drawing below). The flexible hose can be connected to a drainage system. If there is not one in the facility, we recommend that a special drainage com