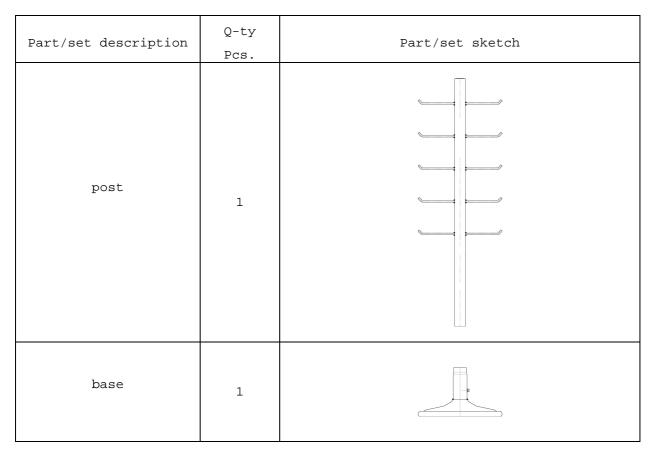

### I. General description and use

PR-S300 is designed for storing vaulting poles, high jump and pole vault crossbars. The rack is delivered in parts:

| Code                  | PR-S300               |  |  |
|-----------------------|-----------------------|--|--|
| Туре                  | stationary            |  |  |
| Capacity<br>(approx.) | 30 poles/crossbars    |  |  |
| Post                  | steel, powder painted |  |  |
| Base                  | steel, powder painted |  |  |
| Length L [mm]         | 372                   |  |  |
| Width B [mm]          | 368                   |  |  |
| Height H [mm]         | 1215                  |  |  |
| Net weight<br>[kg]    | 10                    |  |  |