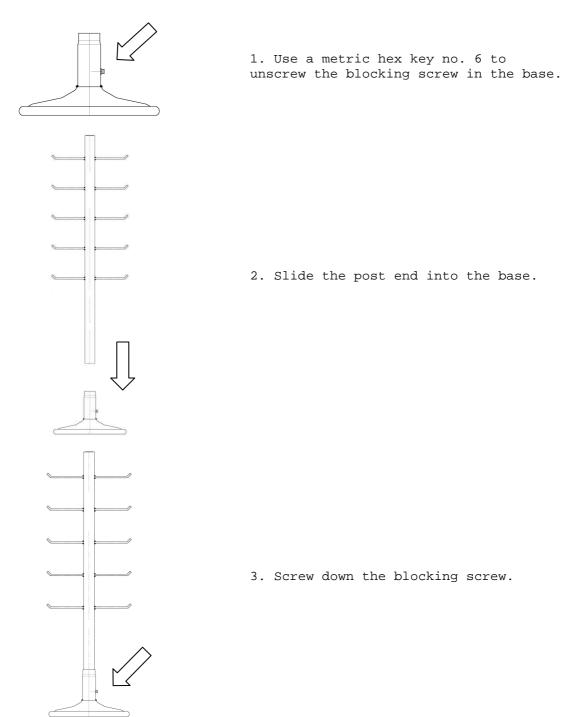

### I. General description and use

PR-S300 is designed for storing vaulting poles, high jump and pole vault crossbars. The rack is delivered in parts:

| Code                  | PR-S300               |  |  |
|-----------------------|-----------------------|--|--|
| Туре                  | stationary            |  |  |
| Capacity<br>(approx.) | 30 poles/crossbars    |  |  |
| Post                  | steel, powder painted |  |  |
| Base                  | steel, powder painted |  |  |
| Length L [mm]         | 372                   |  |  |
| Width B [mm]          | 368                   |  |  |
| Height H [mm]         | 1215                  |  |  |
| Net weight<br>[kg]    | 10                    |  |  |