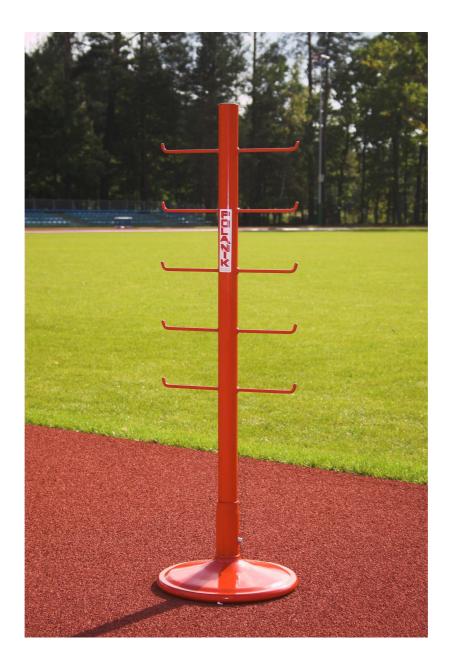

### I. General description and use

PR-S300 is designed for storing vaulting poles, high jump and pole vault crossbars. The rack is delivered in parts:

| Code                  | PR-S300               |  |  |
|-----------------------|-----------------------|--|--|
| Туре                  | stationary            |  |  |
| Capacity<br>(approx.) | 30 poles/crossbars    |  |  |
| Post                  | steel, powder painted |  |  |
| Base                  | steel, powder painted |  |  |
| Length L [mm]         | 372                   |  |  |
| Width B [mm]          | 368                   |  |  |
| Height H [mm]         | 1215                  |  |  |
| Net weight<br>[kg]    | 10                    |  |  |

### VI. Product images

#### PR-S300 © 2014 Polanik

The producer reserves the right to introduce without warning changes in product constructions and colours.