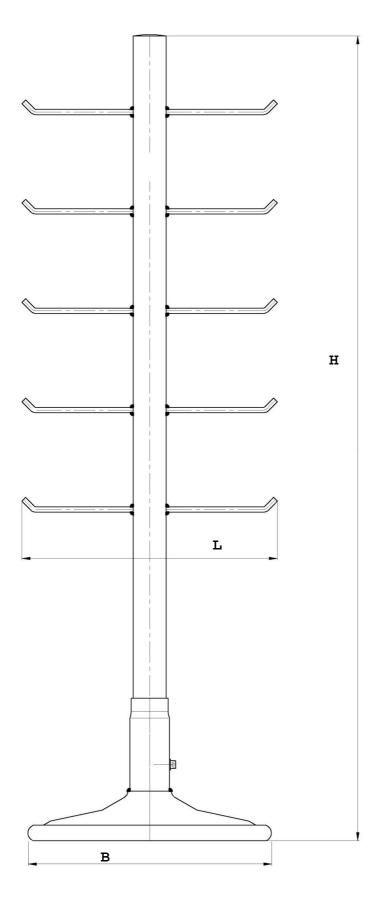

### I. General description and use

PR-S300 is designed for storing vaulting poles, high jump and pole vault crossbars. The rack is delivered in parts:

| Code                  | PR-S300               |  |  |
|-----------------------|-----------------------|--|--|
| Туре                  | stationary            |  |  |
| Capacity<br>(approx.) | 30 poles/crossbars    |  |  |
| Post                  | steel, powder painted |  |  |
| Base                  | steel, powder painted |  |  |
| Length L [mm]         | 372                   |  |  |
| Width B [mm]          | 368                   |  |  |
| Height H [mm]         | 1215                  |  |  |
| Net weight<br>[kg]    | 10                    |  |  |